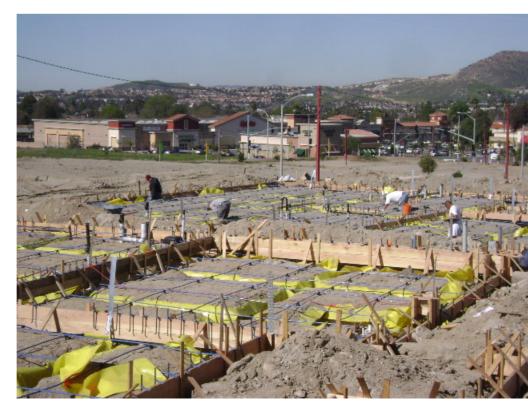

# OF HOUSES/UNITS/BUILDINGS: 79 SFR'S (LOTS 1-79)

| AN INSPECTION OF THE PROJECT SHOWED | THE FOLLOWING ITE | MS ARE IN PROGR | RESS OR HAVE BEEN COMPLETED. |          |
|-------------------------------------|-------------------|-----------------|------------------------------|----------|
| OFFSITES:                           | BUDGET            | %               | RECOMMENDED TO DATE          | REMAIN'G |
| CIVIN ENGINEERING-SOFT              | \$49,655          | 87%             | \$43,200                     | \$6,455  |
| CONSULTING ENGINEER-SOFT            | \$7,359           | 87%             | \$6,402                      | \$957    |
| OTHER CONSULTANTS-SOFT              | \$31,010          | 87%             | \$26,979                     | \$4,031  |
| OFFSITE SUPERVISION-SOFT            | \$0               | 87%             | \$0                          | \$0      |
| SURVEY-OTHER                        | \$9,423           | 50%             | \$4,711                      | \$4,711  |
| SOILS & GEOLOGY-SOFT                | \$61,500          | 100%            | \$61,500                     | \$0      |
| BLUEPRINTS/OFFSITES-SOFT            | \$19,165          | 87%             | \$16,674                     | \$2,491  |
| GRADING & EXCAVATION                | \$0               | 0%              | \$0                          | \$0      |
| CURB, GUTTER, & SIDEWALKS           | \$319,402         | 75%             | \$239,552                    | \$79,851 |
| PAVING                              | \$445,823         | 90%             | \$401,241                    | \$44,582 |
| SEWER SYSTEM                        | \$588,204         | 100%            | \$588,204                    | \$0      |
| WATER SYSTEM                        | \$351,875         | 100%            | \$351,875                    | \$0      |
| STORM DRAINS                        | \$146,369         | 100%            | \$146,369                    | \$0      |
| DUST CONTROL                        | \$13,200          | 90%             | \$11,880                     | \$1,320  |
| TRENCHING UTILITIES                 | \$238,624         | 100%            | \$238,624                    | \$0      |
| UTILITY FEES & DEPOSITS-SOFT        | \$158,000         | 100%            | \$158,000                    | \$0      |
| UTILITY REFUND/REIMSOFT             | -\$118,500        | 100%            | -\$118,500                   | \$0      |

#### COMMENTS:

ROUGH GRADING IS COMPLETE. SEWER LINE IS COMPLETE. UTILITIES ARE INSTALLED.

STORM DRAIN IS INSTALLED, SLOPES ARE MATTED FOR EROSION CONTROL. WATER LINE IS INSTALLED.

PAVING IS NEARING COMPLETION. COMMON AREA SLOPES & STREETS ARE BEING LANDSCAPED.